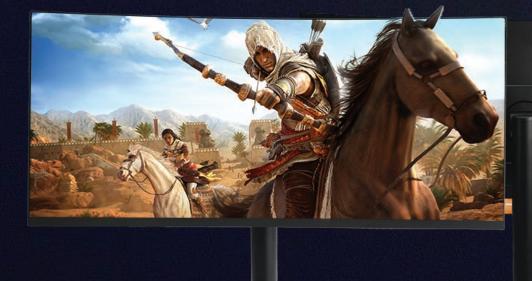

### THE AMAZING MONITOR FOR EVERY GAMER

Everything about the **ZLX34CGM** is built to deliver an immersive and smooth gaming experience. From its curved screen, Full-HD display, 165 Hz refresh rate, to the FreeSync & G-Sync technology this monitor makes your gaming experience incomparable. Experience impressive colour precision with 90% DCI-P3 coverage and 100% SRGB coverage.