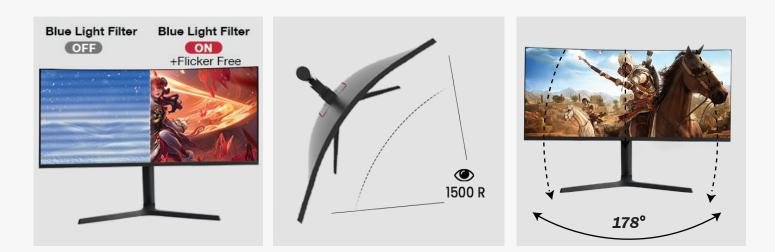

#### **DISPLAY**

Panel size 34-Inch 4K VA Panel

Resolution 3440 X 1440 (2K QHD)

**Refresh Rate** 180Hz (Support 144Hz)

**Response Time** Ims (MPRT)

Aspect ratio 21:9

Curvature 1500R

Viewing Angle (H x V) 178° / 178°

#### **SPECIAL FEATURES**

**Eve Care** Yes, Filter Low Blue Light

Adaptive Sync Technology support (from48-180Hz)

**Gaming Modes** FPS, RTS

#### **MECHANICAL**

Color Black

**VESA Mount** 100 x 100 mm

Tilt Angle (Front/Back) +5°/-15°