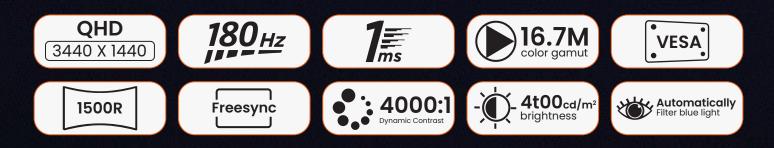

#### **DISPLAY**

Panel size 34-Inch 4K VA Panel

Resolution 3440 X 1440 (2K QHD)

**Refresh Rate** 180Hz (Support 144Hz)

**Response Time** Ims (MPRT)

Aspect ratio 21:9

Curvature 1500R

Viewing Angle (H x V) 178° / 178°

**Brightness**  $400 \text{ cd/m}^2$ 

**Contrast ratio** 4000:1

**Color Gamut** 90% DCI-P3, 100% SRGB **Color Support** 16.7 M

**Color Depth** 8-bit

Anti-Glare No

#### **SPECIAL FEATURES**

**Eve Care** Yes, Filter Low Blue Light

Adaptive Sync Technology support (from48-180Hz)

**Gaming Modes** FPS, RTS