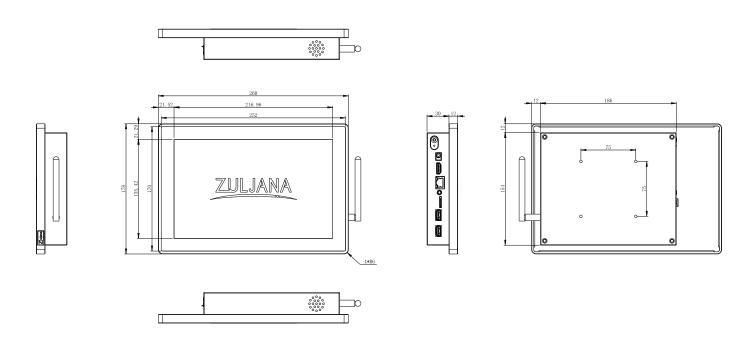

WER PORT 1 x HDMI 1 x LAN PORT 1 x Audio PORT 1 x SD Card 1 x USB 2.0 PORT 1 x USB 3.0 PORT | Display                  | 10.1" Widescreen (1280 x 800) |
|                        |                                                                                                                          | Touch Screen             | True-Flat PCAP Multi-Touch    |
|                        |                                                                                                                          | Wall Mount               | VESA, 75 x 75mm               |
|                        |                                                                                                                          | Dims (w.o base)          | 260mm W x 178mm H x 42mm" D   |

## **Dimensions**