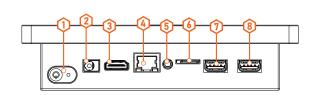

## I/O Interfaces (Android)

1 x POWER BUTTON

1 x HDMI

1 x LAN PORT

- 1 x DC-IN POWER PORT
- 1 x Audio PORT
  - 6 1 x SD Card
    - 1 x USB 2.O PORT
    - 8 1 x USB 3.0 PORT

www.baobaotechnology.com

+86 769 81009070 +36 706 266 786