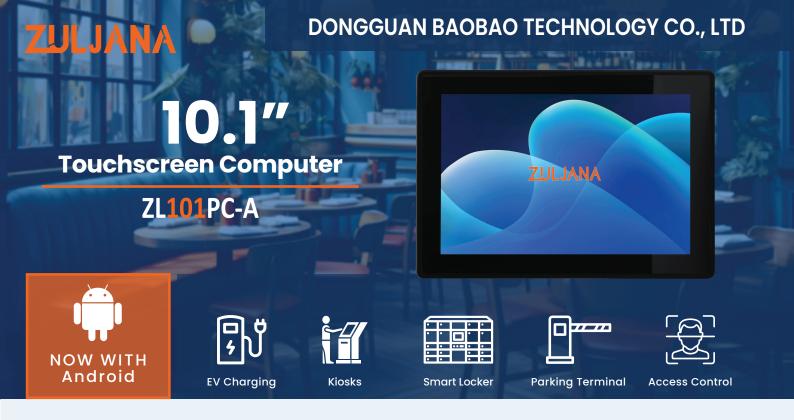

ZL101PC-A is a 10.1-inch All-in-One computer equipped with RockChip RK3568 Android processor. With a high-resolution display, PCAP multi-touch support, IP65-rated front panel, and VESA mounting capability, ZL101PC-A offers excellent integration possibility. There are one x USB 2.0/3.0 ports, a LAN port, connector, and a HDMI connector for more flexible connections. The ZL101PC-A provides a pre-installed Android that allows customers to quickly access web information in a variety of IoT applications.