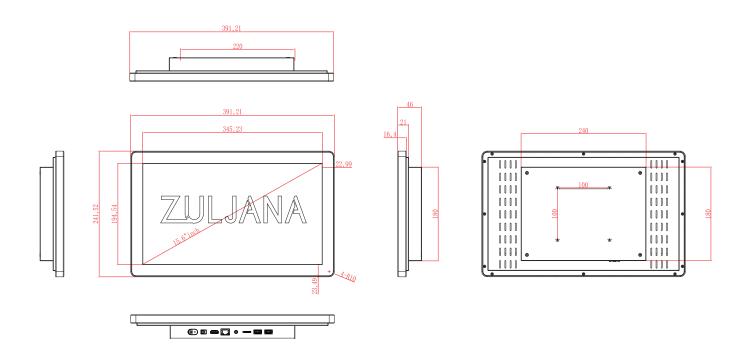

I 1 x LAN PORT 1 x Audio PORT 1 x SD Card 1 x USB 2.0 PORT 1 x USB 3.0 PORT | Display                  | 15.6" Widescreen (1920 x 1080)    |
|                        |                                                                                                                          | Touch Screen             | True-Flat PCAP Multi-Touch        |
|                        |                                                                                                                          | Wall Mount               | VESA, 100 x 100mm                 |
|                        |                                                                                                                          | Dims (w.o base)          | 391.21mm W x 241.52mm H x 46mm" D |

## **Dimensions**