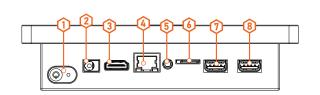

## I/O Interfaces (Android)

- 1 x POWER BUTTON
- 1 x DC-IN POWER PORT
- 1 x HDMI
- 1 x LAN PORT
- 1 x Audio PORT
- 6 1 x SD Card
- 1 x USB 2.O PORT
- 1 x USB 3.O PORT

www.baobaotechnology.com