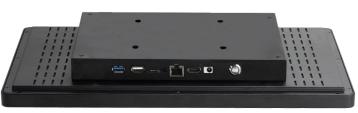

ZL156PC-A is a 15.6-inch All-in-One computer equipped with RockChip RK3568 Android processor. With a high-resolution display, PCAP multi-touch support, IP65-rated front panel, and VESA mounting capability, ZL156PC-A offers excellent integration possibility. There are one x USB 2.0/3.0 ports, a LAN port, connector, and a HDMI connector for more flexible connections. The ZL156PC-A provides a pre-installed Android that allows customers to quickly access web information in a variety of IoT applications.

## I/O Interfaces (Android)

- 1 x POWER BUTTON
- 1 x DC-IN POWER PORT
- 1 x HDMI
- 1 x LAN PORT
- 1 x Audio PORT
- 6 1 x SD Card
- 1 x USB 2.O PORT
- 1 x USB 3.O PORT

www.baobaotechnology.com