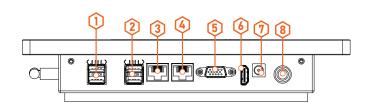

## I/O Interfaces (Windows)

- 2 x USB 2.O PORT
- 1x VGA
- 2 x USB 3.O PORT
- 1 x HDMI
- 1 x LAN PORT
- 1 x DC-IN POWER PORT
- 🚹 1 x LAN PORT
- 1 x POWER BUTTON

www.baobaotechnology.com