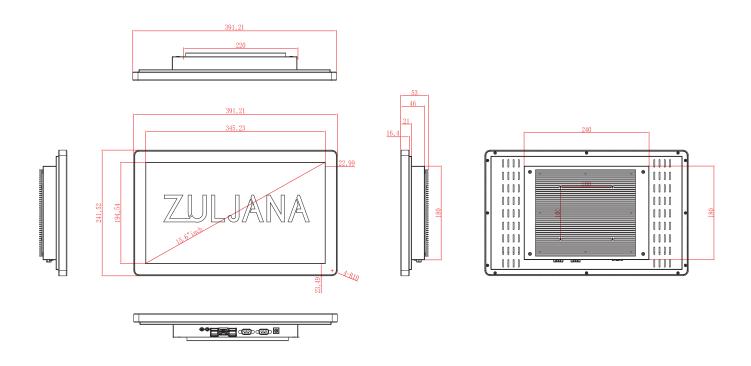

| 1 x 3W Integrated Speaker         |
| Supported OS<br>& GMS  | Windows 10 pre-installed                               | Power                    | 36W / 12V                         |
| I/O Ports              | 2 x USB 2.0 PORT 2 x USB 3.0 PORT 2 x LAN PORT 1 x VGA | Display                  | 15.6" Widescreen (1920 x 1080)    |
|                        |                                                        | Touch Screen             | True-Flat PCAP Multi-Touch        |
|                        | 1 x HDMI 1 x DC-IN POWER PORT                          | Wall Mount               | VESA, 100 x 100mm                 |
|                        | 1 x POWER BUTTON                                       | Dims (w.o base)          | 391.21mm W x 241.52mm H x 53mm" D |

## **Dimensions**