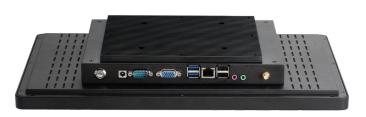

ZL156PC-C is an 15.6-inch All-in-One computer equipped with Intel® Celeron® Window processor. ZL156PC-C 15.6" has a high-resolution display, PCAP multi-touch support, IP65-rated front panel, and VESA mounting support, ZL156PC-C offers excellent integration possibility. External 2 x USB 2.0/3.0, LAN port, VGA, and HDMI expand more flexible connection. In a variety of IoT applications, ZL156PC-C provides customers with a pre-installed window for viewing web information quickly.

## **Product Specifications**

| Product Specifications |                                                        |                          |                                   |
|------------------------|--------------------------------------------------------|--------------------------|-----------------------------------|
| CPU / Processor        | Intel® Celeron® J6412 Processor                        | Wireless<br>Connectivity | WiFi (802.11b/g/n)                |
| Memory                 | 4GB RAM                                                |                          | Bluetooth 4.0/4.2                 |
| Storage                | 64GB SSD/Storge                                        | Audio                    | 1 x 3W Integrated Speaker         |
| Supported OS<br>& GMS  | Windows 10 pre-installed                               | Power                    | 36W / 12V                         |
| I/O Ports              | 2 x USB 2.0 PORT 2 x USB 3.0 PORT 2 x LAN PORT 1 x VGA | Display                  | 15.6" Widescreen (1920 x 1080)    |
|                        |                                                        | Touch Screen             | True-Flat PCAP Multi-Touch        |
|                        | 1 x HDMI 1 x DC-IN POWER PORT                          | Wall Mount               | VESA, 100 x 100mm                 |
|                        | 1 x POWER BUTTON                                       | Dims (w.o base)          | 391.21mm W x 241.52mm H x 53mm" D |