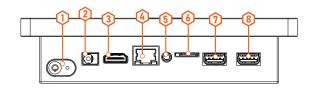

## I/O Interfaces (Android)

+86 769 81009070 +86 769 81009071 +36 706 266 786

hussain@baobaotechnology.com https://www.baobaotechnology.com

| Product Specifications |                                                                                                                          |                          |                                      |
|------------------------|--------------------------------------------------------------------------------------------------------------------------|--------------------------|--------------------------------------|
| CPU / Processor        | Rockchip RK3568                                                                                                          | Wireless<br>Connectivity | WiFi (802.11b/g/n)                   |
| Memory                 | 4GB RAM                                                                                                                  |                          | Bluetooth 4.0/4.2                    |
| Storage                | 32GB ROM/Storge                                                                                                          | Audio                    | 1 x 3W Integrated Speaker            |
| Supported OS<br>& GMS  | Android 11                                                                                                               | Power                    | 36W / 12V                            |
| I/O Ports              | 1 x POWER BUTTON 1 x DC-IN POWER PORT 1 x HDMI 1 x LAN PORT 1 x Audio PORT 1 x SD Card 1 x USB 2.0 PORT 1 x USB 3.0 PORT | Display                  | 21.5" Widescreen (1920 x 1080)       |
|                        |                                                                                                                          | Touch Screen             | True-Flat PCAP Multi-Touch           |
|                        |                                                                                                                          | Wall Mount               | VESA, 100 x 100mm                    |
|                        |                                                                                                                          | Dims (w.o base)          | 517.44mm W x 313.31mm H x 48.58mm" D |