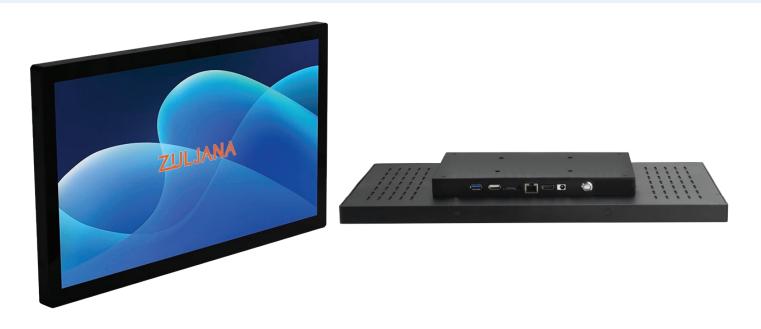

ZL215PC-A is a 21.5-inch All-in-One computer equipped with RockChip RK3568 Android processor. With a high-resolution display, PCAP multi-touch support, IP65-rated front panel, and VESA mounting capability, ZL215PC-A offers excellent integration possibility. There are one x USB 2.0/3.0 ports, a LAN port, connector, and a HDMI connector for more flexible connections. The ZL215PC-A provides a pre-installed Android that allows customers to quickly access web information in a variety of IoT applications.