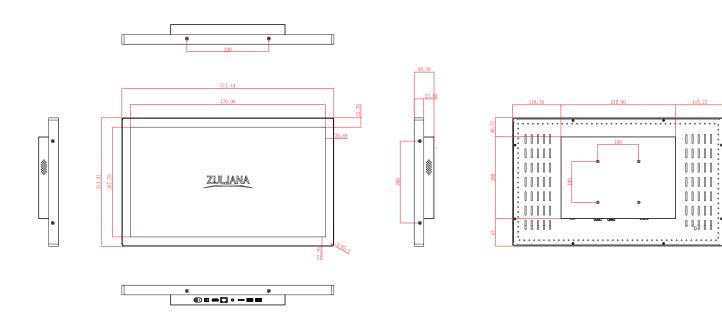

RT 1 x Audio PORT 1 x SD Card 1 x USB 2.0 PORT 1 x USB 3.0 PORT | Display                  | 21.5" Widescreen (1920 x 1080)       |
|                        |                                                                                                                          | Touch Screen             | True-Flat PCAP Multi-Touch           |
|                        |                                                                                                                          | Wall Mount               | VESA, 100 x 100mm                    |
|                        |                                                                                                                          | Dims (w.o base)          | 517.44mm W x 313.31mm H x 48.58mm" D |

## **Dimensions**