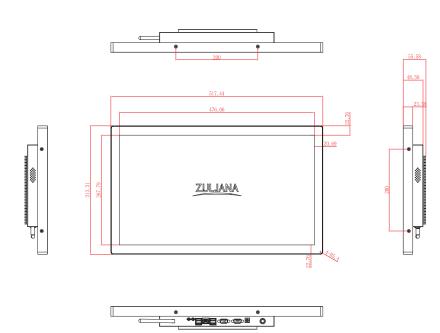

| Product Specifications |                                       |                          |                                      |
|------------------------|---------------------------------------|--------------------------|--------------------------------------|
| CPU / Processor        | Intel® Celeron® J6412 Processor       | Wireless<br>Connectivity | WiFi (802.11b/g/n)                   |
| Memory                 | 4GB RAM                               |                          | Bluetooth 4.0/4.2                    |
| Storage                | 64GB SSD/Storge                       | Audio                    | 1 x 3W Integrated Speaker            |
| Supported OS<br>& GMS  | Windows 10 pre-installed              | Power                    | 36W / 12V                            |
| I/O Ports              | 2 x USB 2.O PORT                      | Display                  | 21.5" Widescreen (1920 x 1080)       |
|                        | 2 x USB 3.O PORT 2 x LAN PORT 1 x VGA | Touch Screen  Wall Mount | True-Flat PCAP Multi-Touch           |
|                        | 1 x HDMI 1 x DC-IN POWER PORT         |                          | VESA, 100 x 100mm                    |
|                        | 1 x POWER BUTTON                      | Dims (w.o base)          | 517.44mm W x 313.31mm H x 55.58mm" D |

## **Dimensions**