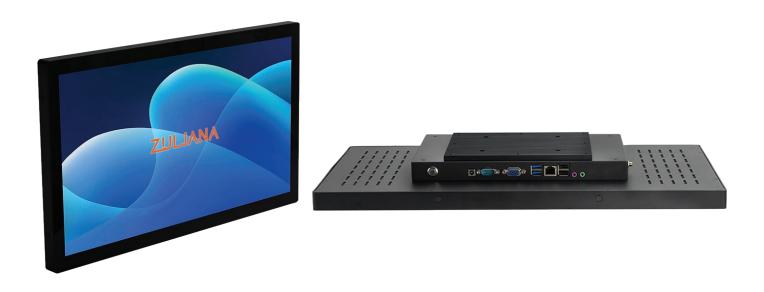

ZL215PC-C is an 21.5-inch All-in-One computer equipped with Intel® Celeron® Window processor. ZL215PC-C 21.5" has a high-resolution display, PCAP multi-touch support, IP65-rated front panel, and VESA mounting support, ZL215PC-C offers excellent integration possibility. External 2 x USB 2.0/3.0, LAN port, VGA, and HDMI expand more flexible connection. In a variety of IoT applications, ZL215PC-C provides customers with a pre-installed window for viewing web information quickly.

| Product Specifications |                                       |                          |                                      |
|------------------------|---------------------------------------|--------------------------|--------------------------------------|
| CPU / Processor        | Intel® Celeron® J6412 Processor       | Wireless<br>Connectivity | WiFi (802.11b/g/n)                   |
| Memory                 | 4GB RAM                               |                          | Bluetooth 4.0/4.2                    |
| Storage                | 64GB SSD/Storge                       | Audio                    | 1 x 3W Integrated Speaker            |
| Supported OS<br>& GMS  | Windows 10 pre-installed              | Power                    | 36W / 12V                            |
| I/O Ports              | 2 x USB 2.O PORT                      | Display                  | 21.5" Widescreen (1920 x 1080)       |
|                        | 2 x USB 3.O PORT 2 x LAN PORT 1 x VGA | Touch Screen  Wall Mount | True-Flat PCAP Multi-Touch           |
|                        | 1 x HDMI 1 x DC-IN POWER PORT         |                          | VESA, 100 x 100mm                    |
|                        | 1 x POWER BUTTON                      | Dims (w.o base)          | 517.44mm W x 313.31mm H x 55.58mm" D |