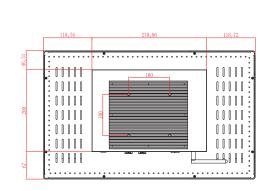

| 64GB SSD/Storge                       | Audio                    | 1 x 3W Integrated Speaker            |
| Supported OS<br>& GMS  | Windows 10 pre-installed              | Power                    | 36W / 12V                            |
| I/O Ports              | 2 x USB 2.O PORT                      | Display                  | 21.5" Widescreen (1920 x 1080)       |
|                        | 2 x USB 3.O PORT 2 x LAN PORT 1 x VGA | Touch Screen  Wall Mount | True-Flat PCAP Multi-Touch           |
|                        | 1 x HDMI 1 x DC-IN POWER PORT         |                          | VESA, 100 x 100mm                    |
|                        | 1 x POWER BUTTON                      | Dims (w.o base)          | 517.44mm W x 313.31mm H x 55.58mm" D |

## **Dimensions**