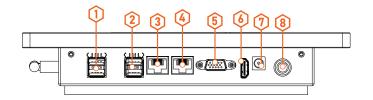

## I/O Interfaces (Windows)

- 2 x USB 2.O PORT
- 1x VGA
- 2 x USB 3.O PORT
- 1 x HDMI
- 1 x LAN PORT
- 1 x DC-IN POWER PORT
- 1 x LAN PORT
- 8 1 x POWER BUTTON

www.baobaotechnology.com

+86 769 81009070 +36 706 266 786

| Product Specifications |                                       |                          |                                      |
|------------------------|---------------------------------------|--------------------------|--------------------------------------|
| CPU / Processor        | Intel® Celeron® J6412 Processor       | Wireless<br>Connectivity | WiFi (802.11b/g/n)                   |
| Memory                 | 4GB RAM                               |                          | Bluetooth 4.0/4.2                    |
| Storage                | 64GB SSD/Storge                       | Audio                    | 1 x 3W Integrated Speaker            |
| Supported OS<br>& GMS  | Windows 10 pre-installed              | Power                    | 36W / 12V                            |
| I/O Ports              | 2 x USB 2.O PORT                      | Display                  | 21.5" Widescreen (1920 x 1080)       |
|                        | 2 x USB 3.O PORT 2 x LAN PORT 1 x VGA | Touch Screen  Wall Mount | True-Flat PCAP Multi-Touch           |
|                        | 1 x HDMI 1 x DC-IN POWER PORT         |                          | VESA, 100 x 100mm                    |
|                        | 1 x POWER BUTTON                      | Dims (w.o base)          | 517.44mm W x 313.31mm H x 55.58mm" D |