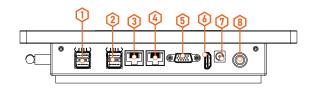

#### I/O Interfaces (Android)

- 1 x POWER BUTTON
- 2 1 x DC-IN POWER PORT
- 1 x HDMI
- 1 x LAN PORT
- 1 x Audio PORT
- 1 x SD Card
- 1 x USB 2.O PORT
- 8 1 x USB 3.0 PORT

### I/O Interfaces (Windows)

- 2 x USB 2.0 PORT
- 1 x VGA
- 2 x USB 3.0 PORT
- 6 1 x HDMI

- 3 1 x LAN PORT
- 1 x DC-IN POWER PORT
- 1 x LAN PORT
- 8 1 x POWER BUTTON

www.baobaotechnology.com