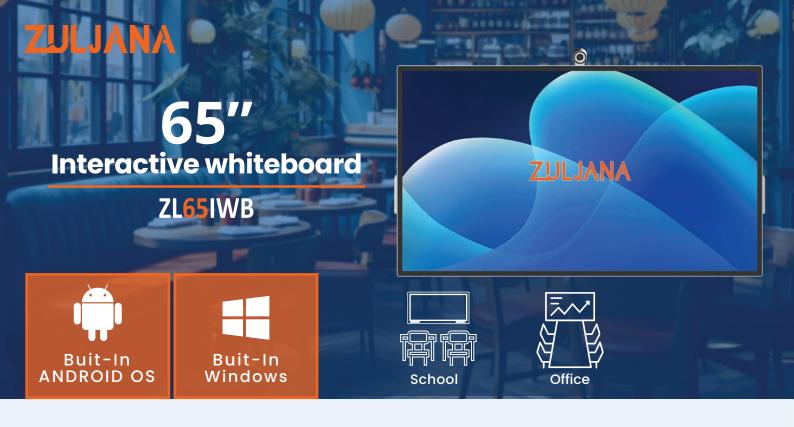

Zuljana's interactive whiteboard is ideal for both education and business! The 65-inch super-sensitive flat 10-point touchscreen enables writing and drawing with fingers and pen. The RockChip and Intel® Core® CPUs ensure efficiency and reliability. In addition, mounting it on the wall saves space. Our interactive whiteboard can be utilized for both classrooms and working on exciting projects at work!

# **Product Specifications**

| Tech Type                | Android                                 | Windows                                 |
|--------------------------|-----------------------------------------|-----------------------------------------|
| CPU / Processor          | Rockchip RK3568                         | Intel® Core™ i5-5300U                   |
| Memory                   | 4GB RAM                                 | 4GB RAM                                 |
| Storage                  | 32GB ROM                                | 64GB SSD/Storge                         |
| Supported OS<br>& GMS    | Android 11                              | Windows 10 pre-installed                |
| Wireless<br>Connectivity | WiFi (802.11b/g/n)<br>Bluetooth 4.0/4.2 | WiFi (802.11b/g/n)<br>Bluetooth 4.0/4.2 |
| Audio                    | (option) 1 x 3W Integrated Speaker      | 1 x 3W Integrated Speaker               |
| Power                    | 36W / 12V                               |                                         |
| Display                  | 65" Widescreen (3840 x 2160)            |                                         |
| Touch Screen             | True-Flat PCAP Multi-Touch              |                                         |
| Wall Mount               | VESA, 600 x 400mm                       |                                         |
| Dims (w.o base)          | 1470.9mm W x 897.5mm H x 97.5mm" D      |                                         |