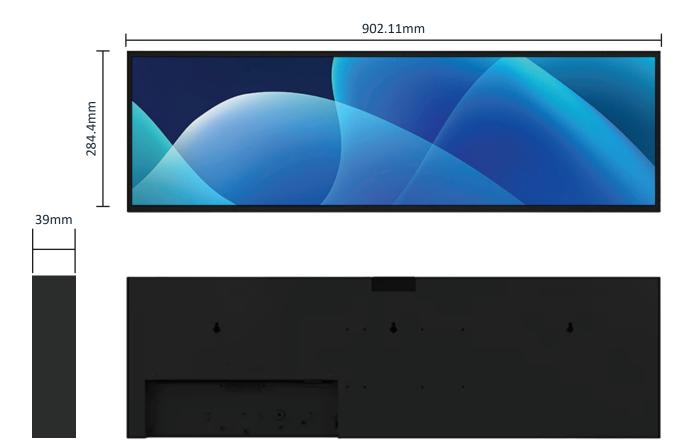

| Technical Specifications |                                          |  |                  |                                                                     |
|--------------------------|------------------------------------------|--|------------------|---------------------------------------------------------------------|
| ZL37SBD                  |                                          |  |                  |                                                                     |
| СРИ                      | A40i Cortex Quad Core / RK3288           |  | Interfaces       | 2 x USB 2.0, 1 x USB OTG                                            |
| Operating System         | Android 8.0                              |  |                  | SD/MMC card slot                                                    |
| Working Memory           | 2GB Standard                             |  |                  | 3.5mm Earphone                                                      |
| System Memory            | 16GB Standard                            |  |                  | Power Jack: AC100V-240V input                                       |
| Operating Display        | 37" IPS Stretched Bar LCD                |  |                  | 1 x Gigabit Ethernet, RJ-45                                         |
|                          | Resolution: 1920x540                     |  | Network          | WiFi (802.11b/g/n), Bluetooth 4.0                                   |
|                          | Active area: 899.712 (H) x 253.044mm (V) |  | Supporting Media | MPEG-1, MPEG-2, MPEG-4, H.263, H.264, VC1, RV etc, support up to 4k |
|                          | Brightness: 500 Nits                     |  |                  | Photo: jpeg                                                         |
|                          | Contrast Ratio: 4000                     |  | Weight           | 11kg                                                                |
| Power Supply             | Adapter: 24V, 4A                         |  | Dimensions       | 902.11mm (L) x 284.4mm (W) x 39mm (H)                               |