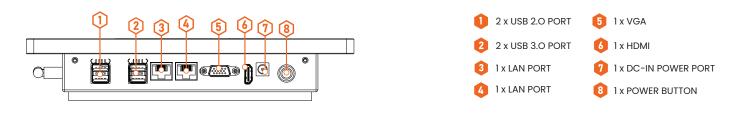

## I/O Interfaces (Windows)

ZL101PC-C is an 10.1-inch All-in-One computer equipped with Intel® Celeron® Window processor. ZL101PC-C 10.1" has a high-resolution display, PCAP multi-touch support, IP65-rated front panel, and VESA mounting support, ZL101PC-C offers excellent integration possibility. External 2 x USB 2.0/3.0, LAN port, VGA, and HDMI expand more flexible connection. In a variety of IoT applications, ZL101PC-C provides customers with a pre-installed window for viewing web information quickly.

#### **Product Specifications**

| r roudet opeomoditerie |                                                                                                                         |                          |                                  |
|------------------------|-------------------------------------------------------------------------------------------------------------------------|--------------------------|----------------------------------|
| CPU / Processor        | Intel® Celeron® J6412                                                                                                   | Wireless<br>Connectivity | WiFi (802.11b/g/n)               |
| Memory                 | 4GB RAM                                                                                                                 |                          | Bluetooth 4.0/4.2                |
| Storage                | 64GB SSD/Storge                                                                                                         | Audio                    | 1 x 3W Integrated Speaker        |
| Supported OS<br>& GMS  | Windows 11 pre-installed                                                                                                | Display                  | 10.1" Full HD Display (1280×800) |
| I/O Ports              | 2 x USB 2.0 PORT<br>2 x USB 3.0 PORT<br>2 x LAN PORT<br>1 x VGA<br>1 x HDMI<br>1 x DC-IN POWER PORT<br>1 x POWER BUTTON | Touch Screen             | True-Flat PCAP Multi-Touch       |
|                        |                                                                                                                         | Wall Mount               | VESA, 100 x 100mm                |
|                        |                                                                                                                         | Dims (w.o base)          | 259mm W x 178mm H x 48.50mm" D   |
|                        |                                                                                                                         | Net Weight               | 1.95 KG                          |
| Power                  | 36W / 12V                                                                                                               | Gross Weight             | 2.95 KG                          |