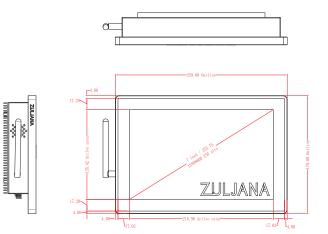

### **Dimensions**

#### **Product Specifications**

| r roudet opeomoditerie |                                                                                                                         |                          |                                  |
|------------------------|-------------------------------------------------------------------------------------------------------------------------|--------------------------|----------------------------------|
| CPU / Processor        | Intel® Celeron® J6412                                                                                                   | Wireless<br>Connectivity | WiFi (802.11b/g/n)               |
| Memory                 | 4GB RAM                                                                                                                 |                          | Bluetooth 4.0/4.2                |
| Storage                | 64GB SSD/Storge                                                                                                         | Audio                    | 1 x 3W Integrated Speaker        |
| Supported OS<br>& GMS  | Windows 11 pre-installed                                                                                                | Display                  | 10.1" Full HD Display (1280×800) |
| I/O Ports              | 2 x USB 2.0 PORT<br>2 x USB 3.0 PORT<br>2 x LAN PORT<br>1 x VGA<br>1 x HDMI<br>1 x DC-IN POWER PORT<br>1 x POWER BUTTON | Touch Screen             | True-Flat PCAP Multi-Touch       |
|                        |                                                                                                                         | Wall Mount               | VESA, 100 x 100mm                |
|                        |                                                                                                                         | Dims (w.o base)          | 259mm W x 178mm H x 48.50mm" D   |
|                        |                                                                                                                         | Net Weight               | 1.95 KG                          |
| Power                  | 36W / 12V                                                                                                               | Gross Weight             | 2.95 KG                          |