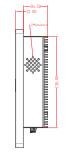

| Wall Mount               | VESA, 100 x 100mm                |
|                        |                                                                                                                         | Dims (w.o base)          | 259mm W x 178mm H x 48.50mm" D   |
|                        |                                                                                                                         | Net Weight               | 1.95 KG                          |
| Power                  | 36W / 12V                                                                                                               | Gross Weight             | 2.95 KG                          |

### **Dimensions**













#### **Global Headquarter**

Floor 4, Building 2, Guancheng Sanliang Industrial Park, No. 2, Chenxing Road, Huangjiang Town, Dongguan City, Guangdong, P.R.C Postal Code: 523516



Sales & Marketing Office

106/C, Shamsabad Colony, Doulat Gate Road, Bosan Town, Multan, Punjab, Pakistan Postal Code: 60000