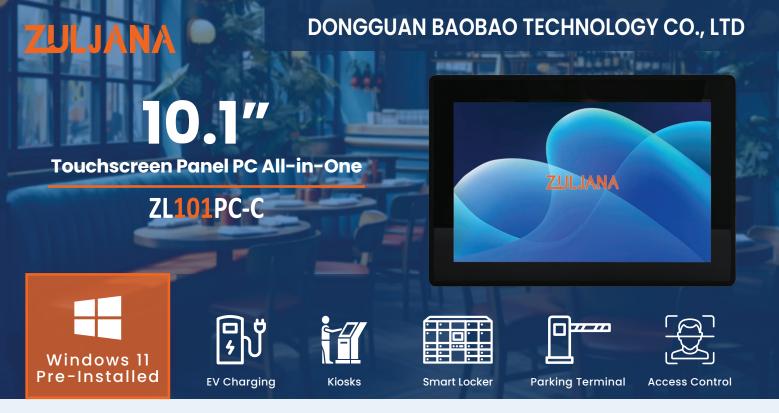

ZL101PC-C is an 10.1-inch All-in-One computer equipped with Intel® Celeron® Window processor. ZL101PC-C 10.1" has a high-resolution display, PCAP multi-touch support, IP65-rated front panel, and VESA mounting support, ZL101PC-C offers excellent integration possibility. External 2 x USB 2.0/3.0, LAN port, VGA, and HDMI expand more flexible connection. In a variety of IoT applications, ZL101PC-C provides customers with a pre-installed window for viewing web information quickly.

#### **Product Specifications**

| r roudet opeomoditerie |                                                                                                                         |                          |                                  |
|------------------------|-------------------------------------------------------------------------------------------------------------------------|--------------------------|----------------------------------|
| CPU / Processor        | Intel® Celeron® J6412                                                                                                   | Wireless<br>Connectivity | WiFi (802.11b/g/n)               |
| Memory                 | 4GB RAM                                                                                                                 |                          | Bluetooth 4.0/4.2                |
| Storage                | 64GB SSD/Storge                                                                                                         | Audio                    | 1 x 3W Integrated Speaker        |
| Supported OS<br>& GMS  | Windows 11 pre-installed                                                                                                | Display                  | 10.1" Full HD Display (1280×800) |
| I/O Ports              | 2 x USB 2.0 PORT<br>2 x USB 3.0 PORT<br>2 x LAN PORT<br>1 x VGA<br>1 x HDMI<br>1 x DC-IN POWER PORT<br>1 x POWER BUTTON | Touch Screen             | True-Flat PCAP Multi-Touch       |
|                        |                                                                                                                         | Wall Mount               | VESA, 100 x 100mm                |
|                        |                                                                                                                         | Dims (w.o base)          | 259mm W x 178mm H x 48.50mm" D   |
|                        |                                                                                                                         | Net Weight               | 1.95 KG                          |
| Power                  | 36W / 12V                                                                                                               | Gross Weight             | 2.95 KG                          |