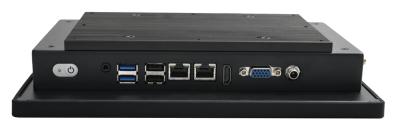

## I/O Interfaces (Windows)

ZL101PC-C is an 10.1-inch All-in-One computer equipped with Intel® Celeron® Window processor. ZL101PC-C 10.1" has a high-resolution display, PCAP multi-touch support, IP65-rated front panel, and VESA mounting support, ZL101PC-C offers excellent integration possibility. External 2 x USB 2.0/3.0, LAN port, VGA, and HDMI expand more flexible connection. In a variety of IoT applications, ZL101PC-C provides customers with a pre-installed window for viewing web information quickly.