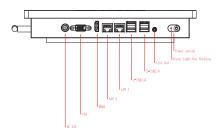

## I/O Interfaces (Windows)

#### **Product Specifications**

| r roudet opeomoditerie |                                                                                                                         |                          |                                  |
|------------------------|-------------------------------------------------------------------------------------------------------------------------|--------------------------|----------------------------------|
| CPU / Processor        | Intel® Celeron® J6412                                                                                                   | Wireless<br>Connectivity | WiFi (802.11b/g/n)               |
| Memory                 | 4GB RAM                                                                                                                 |                          | Bluetooth 4.0/4.2                |
| Storage                | 64GB SSD/Storge                                                                                                         | Audio                    | 1 x 3W Integrated Speaker        |
| Supported OS<br>& GMS  | Windows 11 pre-installed                                                                                                | Display                  | 10.1" Full HD Display (1280×800) |
| I/O Ports              | 2 x USB 2.0 PORT<br>2 x USB 3.0 PORT<br>2 x LAN PORT<br>1 x VGA<br>1 x HDMI<br>1 x DC-IN POWER PORT<br>1 x POWER BUTTON | Touch Screen             | True-Flat PCAP Multi-Touch       |
|                        |                                                                                                                         | Wall Mount               | VESA, 100 x 100mm                |
|                        |                                                                                                                         | Dims (w.o base)          | 259mm W x 178mm H x 48.50mm" D   |
|                        |                                                                                                                         | Net Weight               | 1.95 KG                          |
| Power                  | 36W / 12V                                                                                                               | Gross Weight             | 2.95 KG                          |