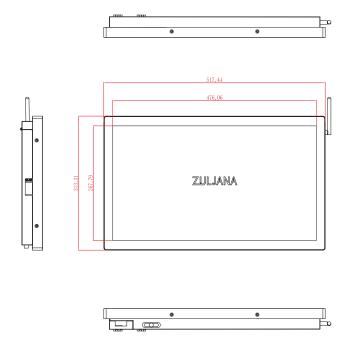

## **Dimensions**

hussain@baobaotechnology.com https://www.baobaotechnology.com

| Product Specifications |                                                                                                                          |                          |                                      |
|------------------------|--------------------------------------------------------------------------------------------------------------------------|--------------------------|--------------------------------------|
| CPU / Processor        | Rockchip RK3568                                                                                                          | Wireless<br>Connectivity | WiFi (802.11b/g/n)                   |
| Memory                 | 4GB RAM                                                                                                                  |                          | Bluetooth 4.0/4.2                    |
| Storage                | 64GB ROM/Storge                                                                                                          | Audio                    | 1 x 3W Integrated Speaker            |
| Supported OS<br>& GMS  | Android 11                                                                                                               | Power                    | 36W / 12V                            |
| I/O Ports              | 1 x POWER BUTTON 1 x DC-IN POWER PORT 1 x HDMI 1 x LAN PORT 1 x Audio PORT 1 x SD Card 2 x USB 2.0 PORT 2 x USB 3.0 PORT | Display                  | 21.5" Widescreen (1920 x 1080)       |
|                        |                                                                                                                          | Touch Screen             | True-Flat PCAP Multi-Touch           |
|                        |                                                                                                                          | Wall Mount               | VESA, 100 x 100mm                    |
|                        |                                                                                                                          | Dims (w.o base)          | 517.44mm W x 313.31mm H x 48.68mm" D |