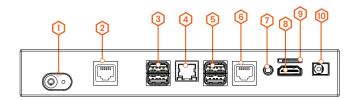

## I/O Interfaces (Android)

- 1 x POWER BUTTON
- 1 x RJ45
- 2 x USB 3.O PORT
- 1 x LAN PORT
- 2 x USB 2.O PORT
- 6 1 x RJ45
- 1 x Audio PORT
- 8 1x HDMI
- 9 1 x SD Card
- 1 x DC-IN POWER PORT

www.baobaotechnology.com